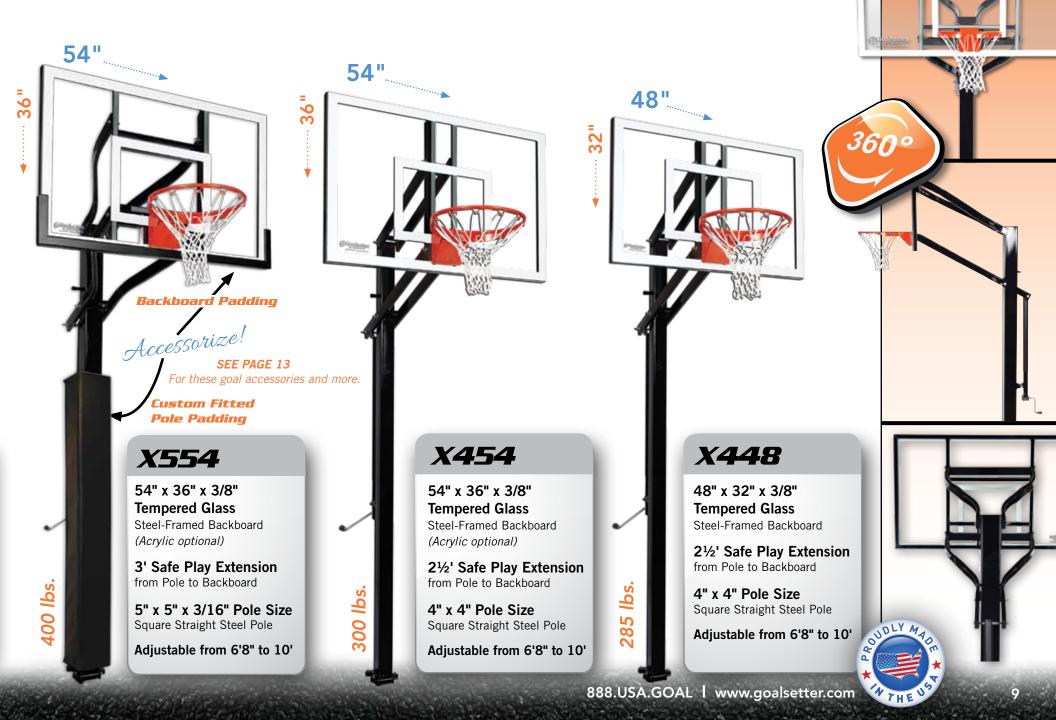

**4" x 4" x 3/16" Pole Size** One-Piece Square Structural Steel Offset

Adjustable from 6' to 10'

**110 lbs.** 

888.USA.GOAL | www.goalsetter.com

Play Like a Champion Get the home court advantage with the Goalsetter Extreme Series. In your driveway ignite your game, hit the open three, or drive the lane. The Goalsetter Extreme Series line gives you all the features you want and the quality you expect at an exceptional price.

#### Fully Tempered Glass Backboard

- 3/8" competition, tempered glass backboard
- Maximum strength to withstand the harshest environments and the toughest play
- Rounded edges and corners for safer play
- Acrylic backboards also available
- Limited Lifetime Warranty

#### Exclusive Off-Set Pole Design

- Square, 7-gauge structural steel (3/16" wall thickness) construction
- Minimizes shake, reducing wear on system joints
- Maximizes backboard stability and ball response
- Pick your size: 6" x 6", 5" x 5", 4" x 4"
- Allows height mechanism to be inside for safe play

### Exclusive Internal Compression Height Adjustment Mechanism

- Patented mechanism adjusts rim height from 6' to 10' smoothly and effortlessly
- Increased safety with no pinch and grab points
- Superior and safer than tension jack mechanisms
- Easy-To-Read height indicator in 6" increments