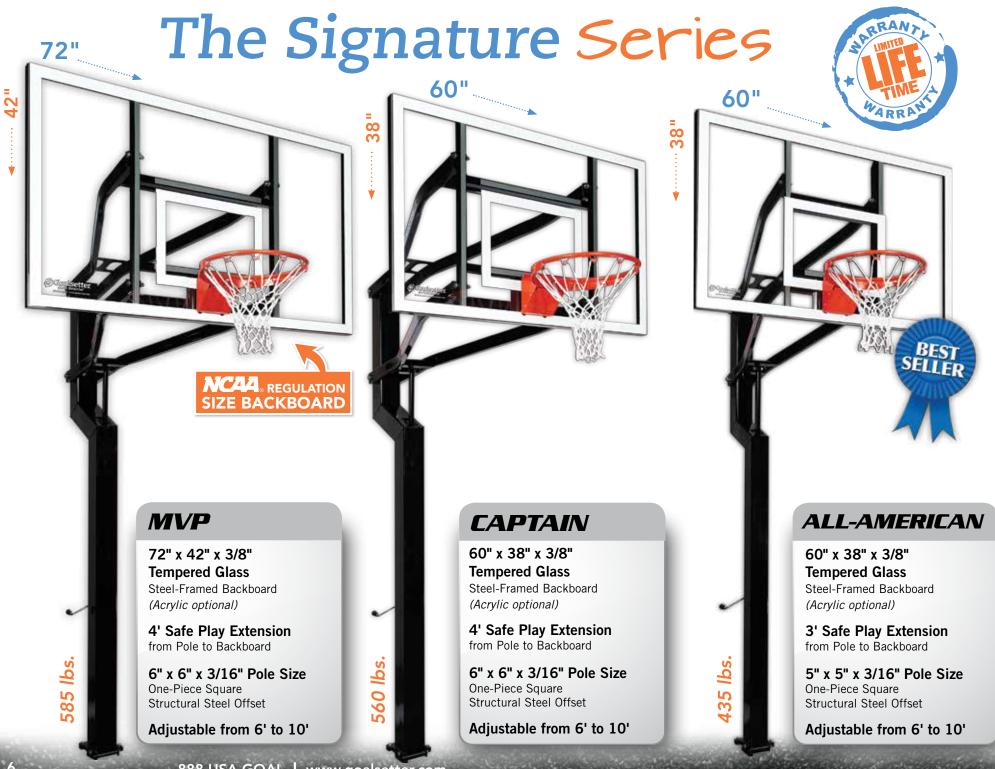

#### Fully Tempered Glass Backboard

- 3/8" competition, tempered glass backboard
- Maximum strength to withstand the harshest environments and the toughest play
- Rounded edges and corners for safer play
- Acrylic backboards also available
- Limited Lifetime Warranty

#### Exclusive Off-Set Pole Design

- Square, 7-gauge structural steel (3/16" wall thickness) construction
- Minimizes shake, reducing wear on system joints
- Maximizes backboard stability and ball response
- Pick your size: 6" x 6", 5" x 5", 4" x 4"
- Allows height mechanism to be inside for safe play

#### Pick your Backboard Size

*Choose from:* 42" x 72" • 38" x 60" • 36" x 54" • 32" x 48"

888.USA.GOAL | www.goalsetter.com

Rise Above the Competition An Internal Compression Height Adjustment Mechanism allows players of all levels and ages to enjoy the indoor basketball experience at your home. Blending functionality with practicality, the Signature Series offers a variety of backboard sizes, pole sizes, and extensions so you can choose the perfect goal for your driveway, backyard, school, or park.