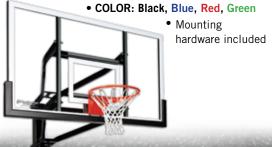

#### Fully Tempered Glass Backboard

- 3/8" competition, tempered glass backboard
- Maximum strength to withstand the harshest environments and the toughest play
- Rounded edges and corners for safer play
- Acrylic backboards also available
- Limited Lifetime Warranty

### Exclusive Internal Compression Height Adjustment Mechanism

- Patented mechanism adjusts rim height from 6' to 10' smoothly and effortlessly
- Increased safety with no pinch and grab points
- Superior and safer than tension jack mechanisms
- Easy-To-Read height indicator in 6" increments

#### Exclusive Off-Set Pole Design

- Square, 7-gauge structural steel (3/16" wall thickness) construction
- Minimizes shake, reducing wear on system joints
- Maximizes backboard stability and ball response
- Pick your size: 6" x 6", 5" x 5", 4" x 4"
- Allows height mechanism to be inside for safe play