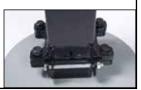

#### Exclusive Ground Anchor Hinge System

- Square 42" long structural steel anchor
- Allows for easy goal assembly no ladders or scaffold
- Hardware uses Magni 577 corrosion resistant coating

• Goal system can easily move with you

### A SOLID FOUNDATION

**The Goalsetter Ground Anchor Hinge System** provides a solid foundation to ensure superior performance and durability. Complete installation of a Goalsetter goal can be done before it is raised upright.

#### GROUND ANCHOR VS. J-BOLT ANCHOR (THE INDUSTRY STANDARD):

- Safety Ground anchor's design objective
- Increased anchor stability depth (42" vs. 18")
- Increased anchor surface area submerged
- 7-gauge (3/16" thick) structural steel
- Magni 577 Corrosion resistant coated hardware
- Less installation / assembly people required (2-3 vs. 4)
- No ladders or heavy lifting required for goal assembly
- No additional steel re-bars required for stability