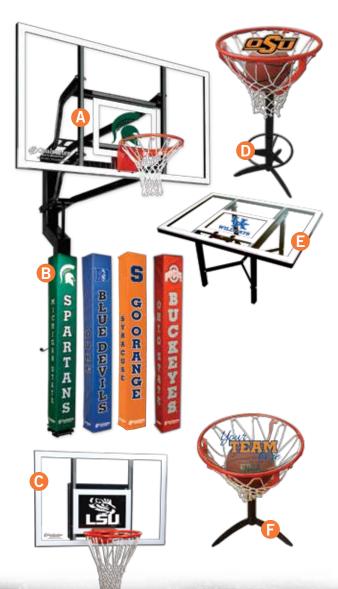

# Collegiate Products

Show your school spirit! Goalsetter is proud to offer collegiate basketball accessories, perfect for complimenting your goal or completing your rec room, man cave or the office. All items shown here can be personalized with your favorite college or high school team logo. See team options at www.goalsetter.com or call 888.USA.GOAL to inquire about other available teams!

#### A Backboard Logo

- Vinyl custom decal
- Apply to backside of shooting square on backboard
- Fits backboards on 5" & 6" poles and GS54, GS60 and GS72 systems

#### **B** Collegiate & High School Pole Pads

- 72" tall, Tri-Fold Pad
- Fits 4",5" & 6" square pole systems
- 1<sup>1</sup>/<sub>2</sub>" high-impact, closed cell foam
- All-weather vinyl, will not absorb water
- Available in many different team logos and colors

#### Output State St

- College or high school team logo and lettering Laser cut into steel wall plate
- 3/8" tempered-glass backboard
- 13" single ring rim
- 6" offset, black, powder-coated steel wall plate
- Attaches to a wall surface with 16" on center studs
- Overall dimensions: 25"h x 36"w x 24"d

#### Rim Table

- 20"w x 24"h with tempered glass top
- Welded steel base and pedestal High gloss black finish
- Regulation rim and steel supports Orange powdercoat
- Minor assembly required
- Not included: Basketball

#### Backboard Coffee Table

- 25" x 36" x 24" tall
- 3/8" tempered-glass backboard top
- Welded steel frame with high gloss black finish
- Minor assembly required

#### 🕞 Pub Table

- 20"w x 38"h with tempered glass top
- Welded steel base and pedestal High gloss black finish
- Regulation rim and steel supports Orange powdercoat
- Minor assembly required
- Not included: Basketball

#### Customize Add your favorite High School or

College Decal to any table!