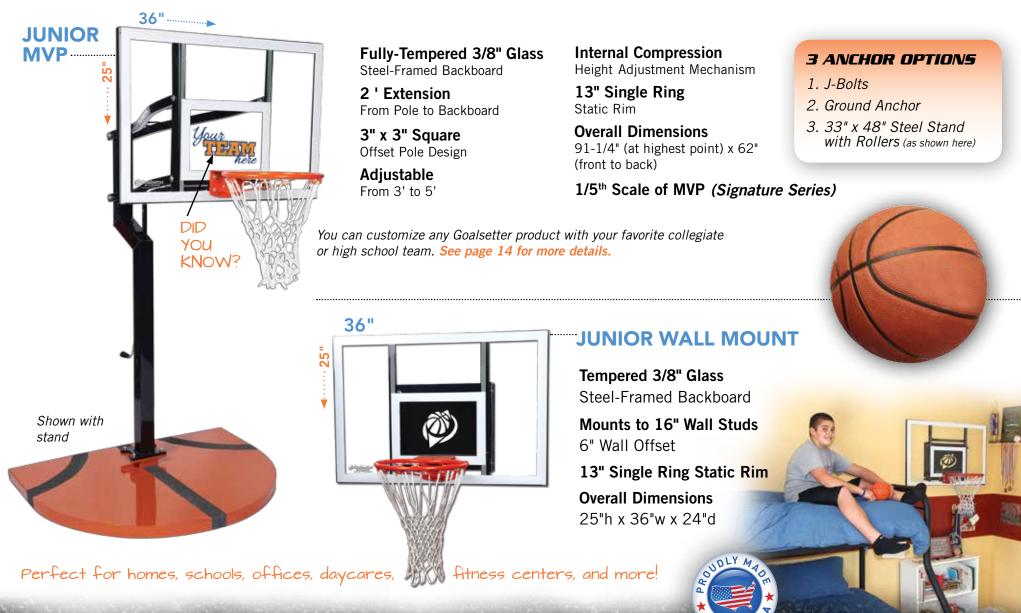

# The Junior Series

Small in Size, BIG on Performance. DAY OR NIGHT, RAIN OR SHINE, basketball enthusiasts can bring their game inside for hours of shooting action. Goalsetter Systems' Junior Series turns any space into an instant game room. Play like a pro without leaving the comfort of your home or office!

#### Output State St

- College or high school team logo and lettering Laser cut into steel wall plate
- 3/8" tempered-glass backboard
- 13" single ring rim
- 6" offset, black, powder-coated steel wall plate
- Attaches to a wall surface with 16" on center studs
- Overall dimensions: 25"h x 36"w x 24"d