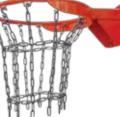

#### STEEL NET ▶

- Zinc-plated, closed loop welded links
- 3 Times heavier than normal chain nets
- Attach to any rim with Heavy-Duty "S" hooks