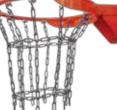

#### STEEL NET ▶

- Zinc-plated, closed loop welded links
- 3 Times heavier than normal chain nets
- Attach to any rim with Heavy-Duty "S" hooks