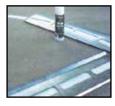

#### REUSABLE COURT STENCIL

- Regulation free-throw lane markings
- Official high school 3-point arc line markings
- Minor cleaning of stencil permits re-use
- 24 gauge galvanized steel stencils paint 1.5" wide line