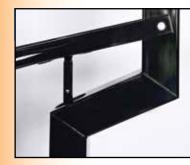

#### Exclusive Off-Set Pole Design

- Square, 7-gauge structural steel (3/16" wall thickness) construction
- Minimizes shake, reducing wear on system joints
- Maximizes backboard stability and ball response
- Pick your size: 6" x 6", 5" x 5", 4" x 4"
- Allows height mechanism to be inside for safe play

### Exclusive Internal Compression Height Adjustment Mechanism

- Patented mechanism adjusts rim height from 6' to 10' smoothly and effortlessly
- Increased safety with no pinch and grab points
- Superior and safer than tension jack mechanisms
- Easy-To-Read height indicator in 6" increments

#### Wide-Grip Backboard Extension Arms

- Die-formed, one-piece design with no welded joints avoid potential breakage and rust areas
- Effectively counters backboard torque
- Design provides balanced backboard stability

#### Sxclusive H-Frame Backboard Technology

- Constructed of 1<sup>1</sup>/<sub>2</sub>" structural steel tubing around entire backboard
- Innovative H-FRAME design provides precise and consistent ball response with lifetime durability