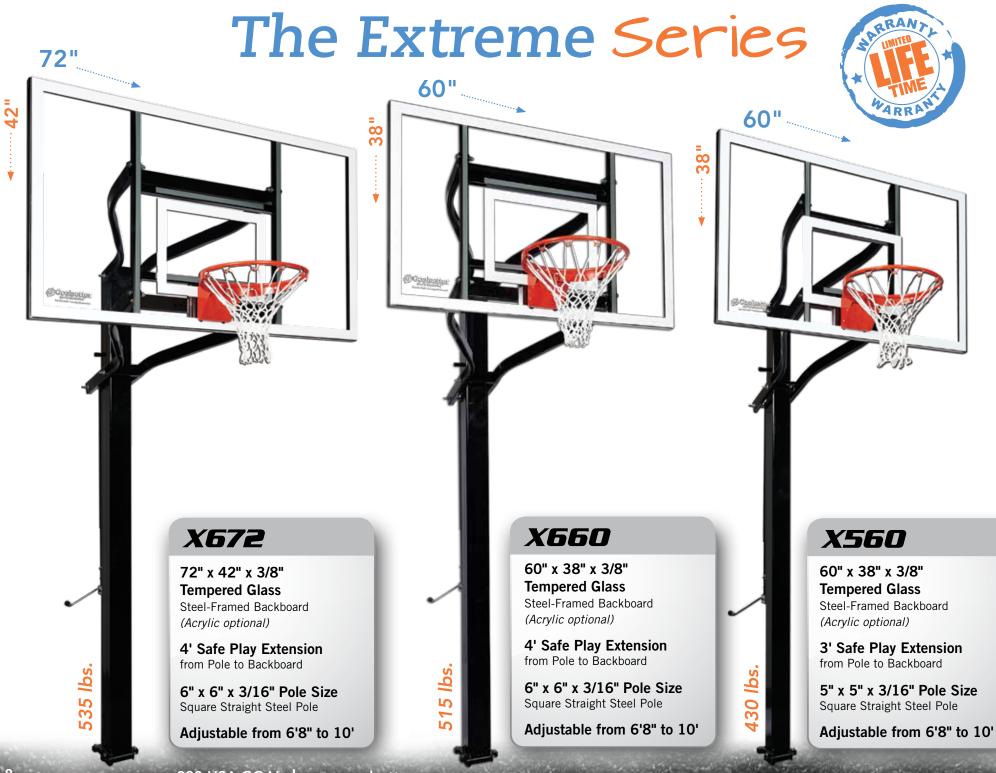

**4" x 4" x 3/16" Pole Size** One-Piece Square Structural Steel Offset

Adjustable from 6' to 10'

**110 lbs.** 

888.USA.GOAL | www.goalsetter.com

Play Like a Champion Get the home court advantage with the Goalsetter Extreme Series. In your driveway ignite your game, hit the open three, or drive the lane. The Goalsetter Extreme Series line gives you all the features you want and the quality you expect at an exceptional price.

#### Fully Tempered Glass Backboard

- 3/8" competition, tempered glass backboard
- Maximum strength to withstand the harshest environments and the toughest play
- Rounded edges and corners for safer play
- Acrylic backboards also available
- Limited Lifetime Warranty

#### Exclusive Off-Set Pole Design

- Square, 7-gauge structural steel (3/16" wall thickness) construction
- Minimizes shake, reducing wear on system joints
- Maximizes backboard stability and ball response
- Pick your size: 6" x 6", 5" x 5", 4" x 4"
- Allows height mechanism to be inside for safe play

### Exclusive Internal Compression Height Adjustment Mechanism

- Patented mechanism adjusts rim height from 6' to 10' smoothly and effortlessly
- Increased safety with no pinch and grab points
- Superior and safer than tension jack mechanisms
- Easy-To-Read height indicator in 6" increments