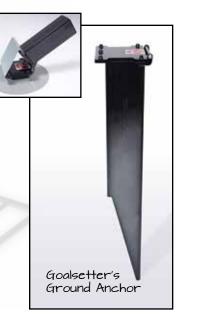

#### Exclusive Ground Anchor Hinge System

- Square 42" long structural steel anchor
- Allows for easy goal assembly no ladders or scaffold
- Hardware uses Magni 577 corrosion resistant coating

• Goal system can easily move with you

### A SOLID FOUNDATION

**The Goalsetter Ground Anchor Hinge System** provides a solid foundation to ensure superior performance and durability. Complete installation of a Goalsetter goal can be done before it is raised upright.

#### GROUND ANCHOR VS. J-BOLT ANCHOR (THE INDUSTRY STANDARD):

- Safety Ground anchor's design objective
- Increased anchor stability depth (42" vs. 18")
- Increased anchor surface area submerged
- 7-gauge (3/16" thick) structural steel
- Magni 577 Corrosion resistant coated hardware
- Less installation / assembly people required (2-3 vs. 4)
- No ladders or heavy lifting required for goal assembly
- No additional steel re-bars required for stability

#### Q: HOW IS A GOALSETTER ANCHORED INTO THE GROUND?

A: Each Goalsetter System is anchored using our patented ground anchor hinge system. First, the ground anchor is placed in a 4' deep hole (18" diameter) and secured using concrete. When cured (approx. 48 hours), the hinge system allows complete assembly of the Goalsetter hoop before it is raised upright and bolted to the ground anchor.