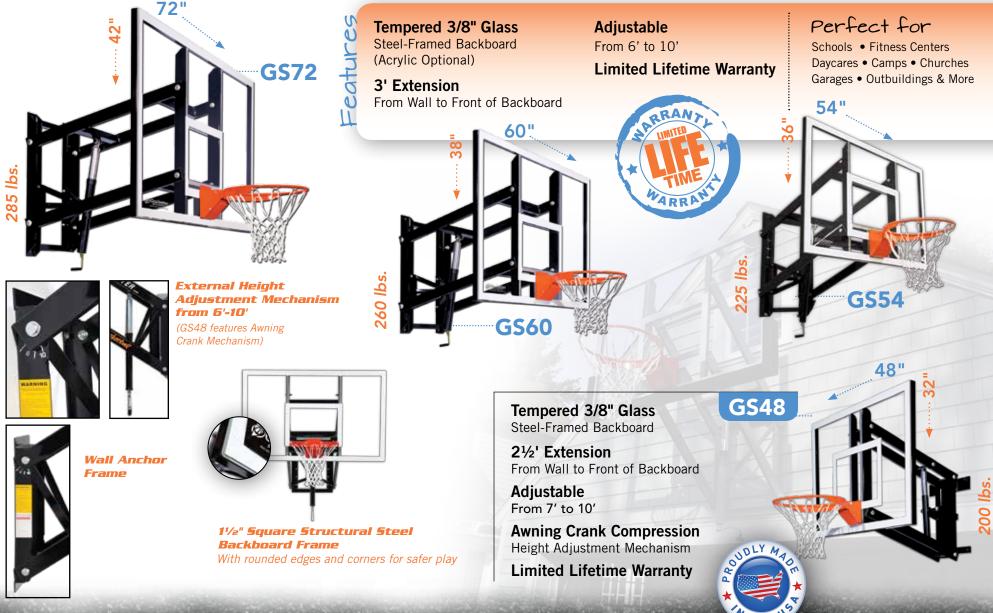

# The Wall Mount Series

Drive Your Game Higher The Wall Mount Series is the obvious choice when space is limited and height adjustability is desired. With its rugged construction, the Goalsetter Wall Mount Series is designed to endure the abuse of today's home court play.

#### Fully Tempered Glass Backboard

- 3/8" competition, tempered glass backboard
- Maximum strength to withstand the harshest environments and the toughest play
- Rounded edges and corners for safer play
- Acrylic backboards also available
- Limited Lifetime Warranty

#### Exclusive Off-Set Pole Design

- Square, 7-gauge structural steel (3/16" wall thickness) construction
- Minimizes shake, reducing wear on system joints
- Maximizes backboard stability and ball response
- Pick your size: 6" x 6", 5" x 5", 4" x 4"
- Allows height mechanism to be inside for safe play

### Exclusive Internal Compression Height Adjustment Mechanism

- Patented mechanism adjusts rim height from 6' to 10' smoothly and effortlessly
- Increased safety with no pinch and grab points
- Superior and safer than tension jack mechanisms
- Easy-To-Read height indicator in 6" increments