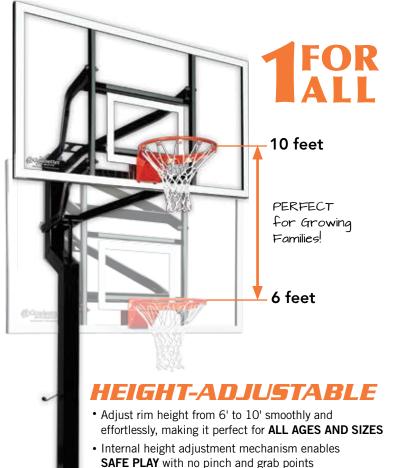

### Exclusive Internal Compression Height Adjustment Mechanism

- Patented mechanism adjusts rim height from 6' to 10' smoothly and effortlessly
- Increased safety with no pinch and grab points
- Superior and safer than tension jack mechanisms
- Easy-To-Read height indicator in 6" increments

#### Effortless Height Adjustment

- Players of all ages and sizes can easily adjust
- Crank handle easily removed

 Optional keyed pinlock allows locking the rim at any height