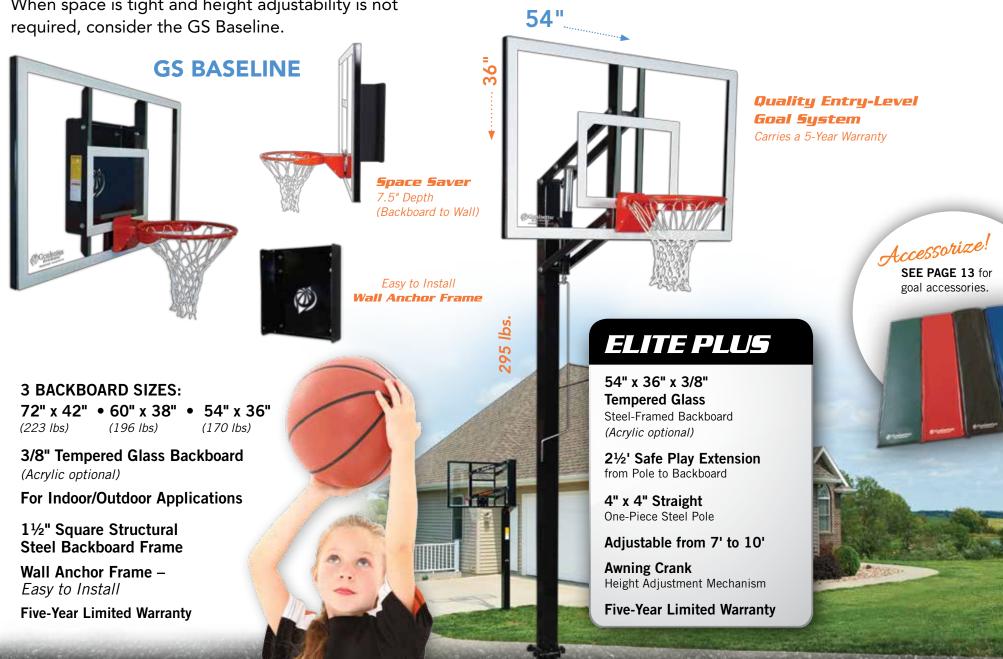

# Imagine the Possibilities

When space is tight and height adjustability is not required, consider the GS Baseline.

54"

lbs.

S

35.

36"

54"

Accessorize!

ALL-STAR

Steel-Framed Backboard (Acrylic optional)

**3' Safe Play Extension** 

5" x 5" x 3/16" Pole Size

Adjustable from 6' to 10'

from Pole to Backboard

Structural Steel Offset

**One-Piece Square** 

54" x 36" x 3/8" Tempered Glass

SEE PAGE 13

and more.

For pole padding

**Custom Fitted** 

**Pole Padding** 

CONTENDER

54" x 36" x 3/8" Tempered Glass Steel-Framed Backboard (Acrylic optional)

2<sup>1</sup>/<sub>2</sub>' Safe Play Extension from Pole to Backboard

**4" x 4" x 3/16" Pole Size** One-Piece Square Structural Steel Offset

Adjustable from 6' to 10'

**110 lbs.** 

888.USA.GOAL | www.goalsetter.com

Play Like a Champion Get the home court advantage with the Goalsetter Extreme Series. In your driveway ignite your game, hit the open three, or drive the lane. The Goalsetter Extreme Series line gives you all the features you want and the quality you expect at an exceptional price.